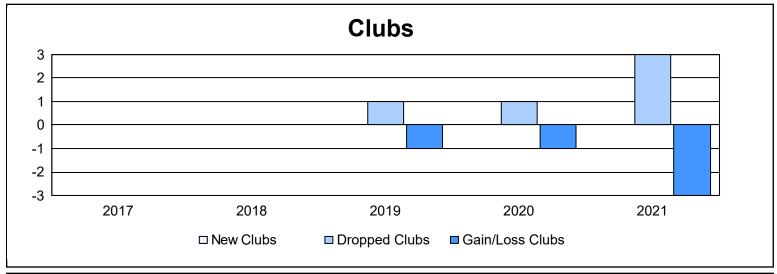

District 11 E1 As of June 2021 Cumulative

| Year      | New<br>Clubs | Dropped<br>Clubs | Gain/<br>Loss<br>Clubs | New<br>Members | Charter<br>Members | Reinstate<br>Members | Transfer<br>Members | Total<br>Member<br>Added | Total<br>Members<br>Dropped | Gain/<br>Loss<br>Members |
|-----------|--------------|------------------|------------------------|----------------|--------------------|----------------------|---------------------|--------------------------|-----------------------------|--------------------------|
| 2016-2017 | 0            | 0                | 0                      | 109            | 0                  | 6                    | 4                   | 119                      | 142                         | -23                      |
| 2017-2018 | 0            | 0                | 0                      | 125            | 0                  | 9                    | 6                   | 140                      | 137                         | 3                        |
| 2018-2019 | 0            | 1                | -1                     | 81             | 5                  | 3                    | 15                  | 104                      | 149                         | -45                      |
| 2019-2020 | 0            | 1                | -1                     | 42             | 0                  | 4                    | 3                   | 49                       | 103                         | -54                      |
| 2020-2021 | 0            | 3                | -3                     | 80             | 0                  | 5                    | 2                   | 87                       | 167                         | -80                      |
| Average   | 0            | 1                | -1                     | 87             | 1                  | 5                    | 6                   | 100                      | 140                         | -40                      |