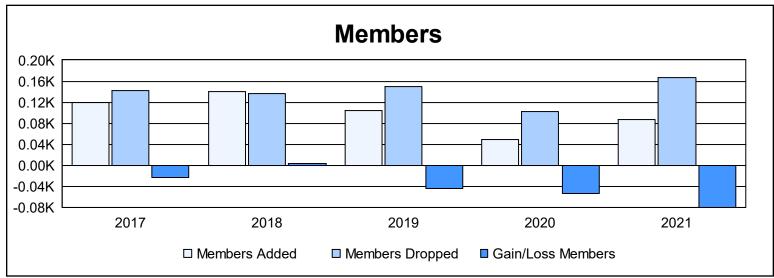

District 11 E1 As of June 2021 Cumulative

| Year      | New<br>Clubs | Dropped<br>Clubs | Gain/<br>Loss<br>Clubs | New<br>Members | Charter<br>Members | Reinstate<br>Members | Transfer<br>Members | Total<br>Member<br>Added | Total<br>Members<br>Dropped | Gain/<br>Loss<br>Members |
|-----------|--------------|------------------|------------------------|----------------|--------------------|----------------------|---------------------|--------------------------|-----------------------------|--------------------------|
| 2016-2017 | 0            | 0                | 0                      | 109            | 0                  | 6                    | 4                   | 119                      | 142                         | -23                      |
| 2017-2018 | 0            | 0                | 0                      | 125            | 0                  | 9                    | 6                   | 140                      | 137                         | 3                        |
| 2018-2019 | 0            | 1                | -1                     | 81             | 5                  | 3                    | 15                  | 104                      | 149                         | -45                      |
| 2019-2020 | 0            | 1                | -1                     | 42             | 0                  | 4                    | 3                   | 49                       | 103                         | -54                      |
| 2020-2021 | 0            | 3                | -3                     | 80             | 0                  | 5                    | 2                   | 87                       | 167                         | -80                      |
| Average   | 0            | 1                | -1                     | 87             | 1                  | 5                    | 6                   | 100                      | 140                         | -40                      |